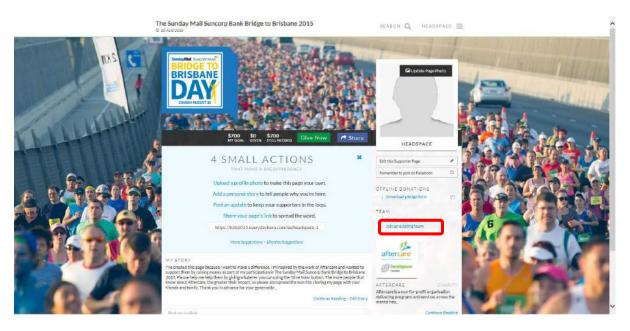

## **®**To join the Aftercare headspace fundraising team

Click on Join an existing team on the right hand side underneath your picture

(9) Type in *headspace* in the textbox and click the black box that reads Search

10 This should show you TEAM HEADSPACE AFTERCARE Team.

Click the black box that reads JOIN THIS TEAM.

(1) You will see a message to say that your request to join the team has been sent to Team headspace Aftercare and that your request is pending approval