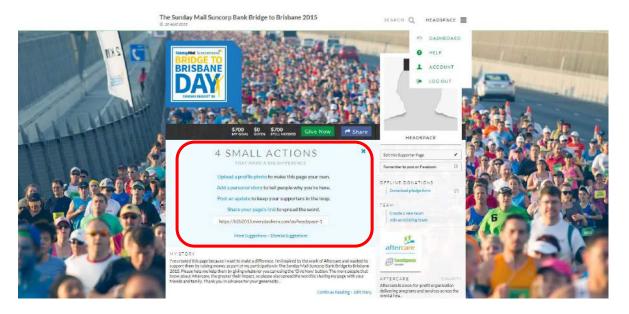

12) There are number of things you can do to improve your page.

(13) For more options, click your name at the top and then click DASHBOARD underneath

(14) You can view your page, edit your page and connect other apps and social media accounts through DASHBOARD.