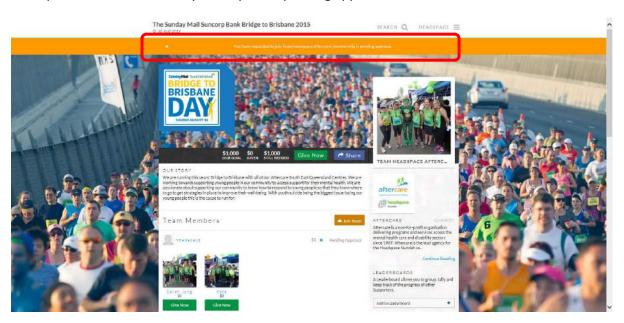

10 This should show you TEAM HEADSPACE AFTERCARE Team.

Click the black box that reads JOIN THIS TEAM.

(1) You will see a message to say that your request to join the team has been sent to Team headspace Aftercare and that your request is pending approval