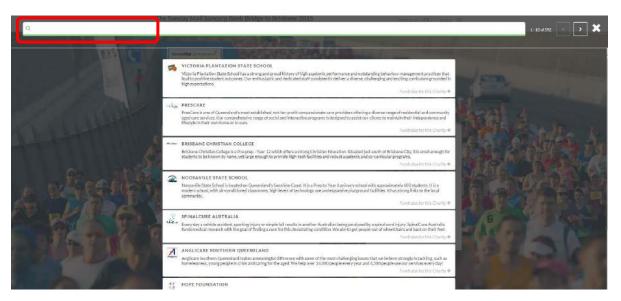

If you have not chosen a chairty during your race event registration you will be asked to do so now. Click on the box next to Charity where it says *Select Charity* 

4 Type in Aftercare in the box next to the magnifying glass symbol

(5) Click on Aftercare box that has appeared underneath the text box

6 Now that you have selected a charity to fundraise for, you can come up with a catchy name for your page.

Click the black box that says Create Supporter Page once you are happy with the name.