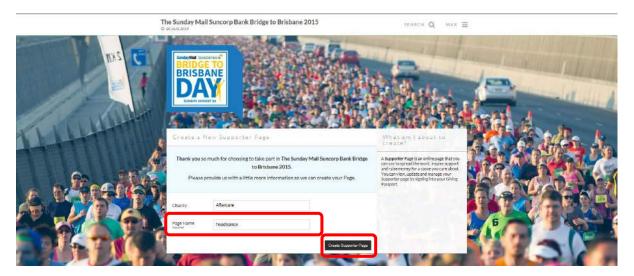

(5) Click on Aftercare box that has appeared underneath the text box

6 Now that you have selected a charity to fundraise for, you can come up with a catchy name for your page.

Click the black box that says Create Supporter Page once you are happy with the name.

7 You have now successfully created your supporter page.