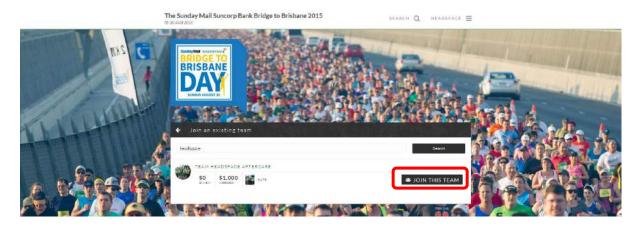

10 This should show you TEAM HEADSPACE AFTERCARE Team.

Click the black box that reads JOIN THIS TEAM.

(1) You will see a message to say that your request to join the team has been sent to Team headspace Aftercare and that your request is pending approval