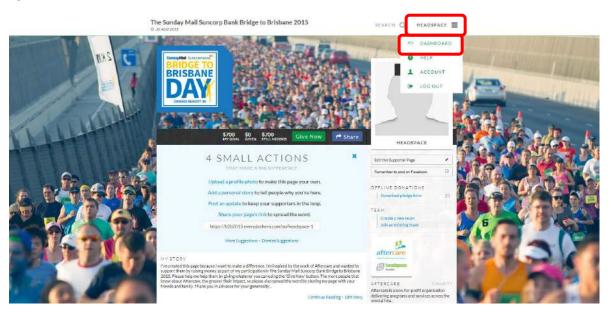

12) There are number of things you can do to improve your page.

(13) For more options, click your name at the top and then click DASHBOARD underneath

(14) You can view your page, edit your page and connect other apps and social media accounts through DASHBOARD.