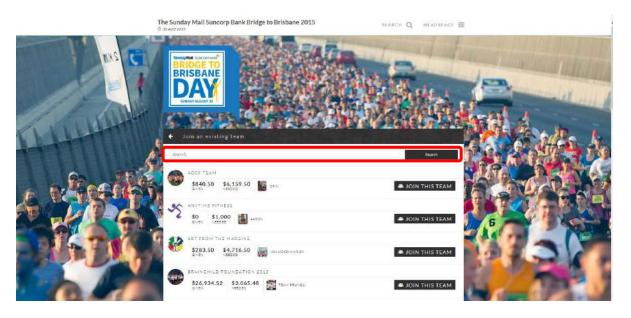

## **®**To join the Aftercare headspace fundraising team

Click on Join an existing team on the right hand side underneath your picture

(9) Type in *headspace* in the textbox and click the black box that reads Search

10 This should show you TEAM HEADSPACE AFTERCARE Team.

Click the black box that reads JOIN THIS TEAM.

(1) You will see a message to say that your request to join the team has been sent to Team headspace Aftercare and that your request is pending approval