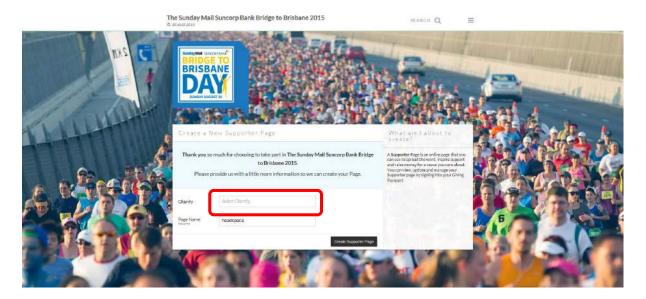

If you have not chosen a chairty during your race event registration you will be asked to do so now. Click on the box next to Charity where it says *Select Charity* 

4 Type in Aftercare in the box next to the magnifying glass symbol

(5) Click on Aftercare box that has appeared underneath the text box

6 Now that you have selected a charity to fundraise for, you can come up with a catchy name for your page.

Click the black box that says Create Supporter Page once you are happy with the name.