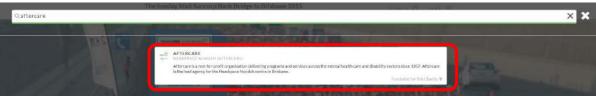

If you have not chosen a chairty during your race event registration you will be asked to do so now. Click on the box next to Charity where it says *Select Charity* 

4 Type in Aftercare in the box next to the magnifying glass symbol

(5) Click on Aftercare box that has appeared underneath the text box

6 Now that you have selected a charity to fundraise for, you can come up with a catchy name for your page.

Click the black box that says Create Supporter Page once you are happy with the name.