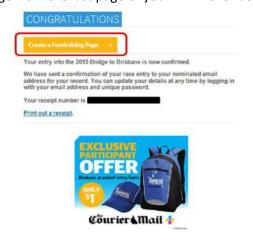

Type in <a href="https://b2b2015.everydayhero.com/au/sign-up">https://b2b2015.everydayhero.com/au/sign-up</a> in your web browser address box OR

Click Create a Fundraising Page from the last page of your B2B 2015 race registration