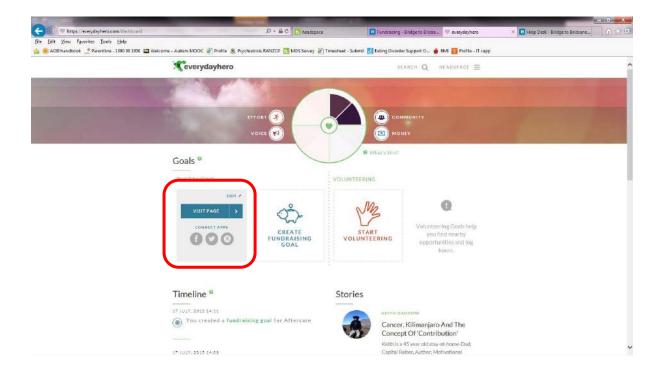

12) There are number of things you can do to improve your page.

(13) For more options, click your name at the top and then click DASHBOARD underneath

(14) You can view your page, edit your page and connect other apps and social media accounts through DASHBOARD.