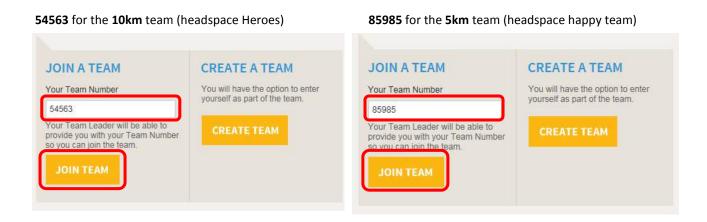

(4) In a blank box under the text *Your Team Number* enter in the appropriate team number (see below). Then, click on the yellow box that says JOIN TEAM.

(5) Check to make sure the team name, team number and the race distance is all correct.