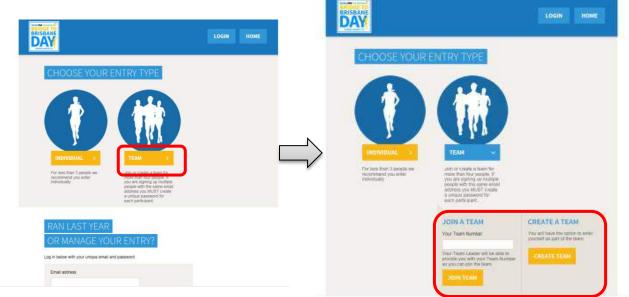

## **Bridge to Brisbane Registration – Corporate Teams:**

(1) Go to Bridge to Brisbane Website - http://www.bridgetobrisbane.com.au/

2 Click on the yellow box that says ENTER NOW

③ Click on the yellow box that says TEAM which will produce a drop-down option to enter in a team number

(4) In a blank box under the text *Your Team Number* enter in the appropriate team number (see below). Then, click on the yellow box that says JOIN TEAM.

(5) Check to make sure the team name, team number and the race distance is all correct.