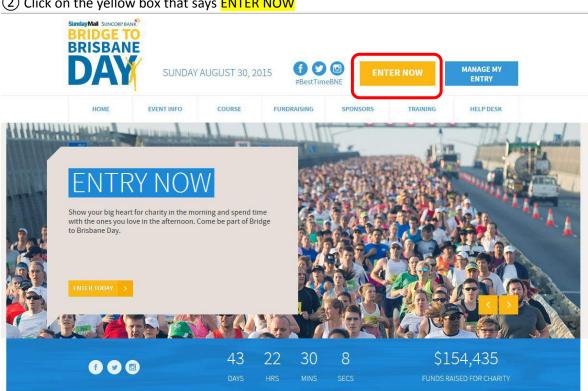

## **Bridge to Brisbane Registration – Corporate Teams:**

(1) Go to Bridge to Brisbane Website - http://www.bridgetobrisbane.com.au/

2 Click on the yellow box that says ENTER NOW

③ Click on the yellow box that says TEAM which will produce a drop-down option to enter in a team number