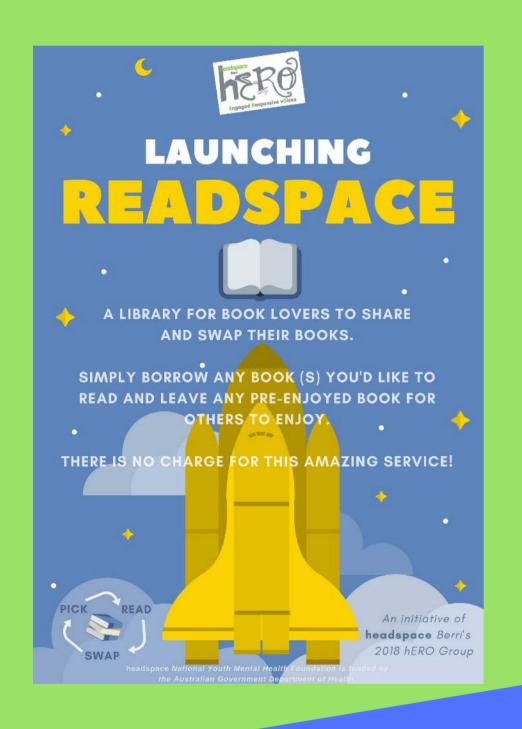

#### Readspace

Visit our reading nook and book exchange. Choose a book to take away or take time to chill out in the reading space.

2.00pm - 4.00pm

5.00pm - 7.00pm